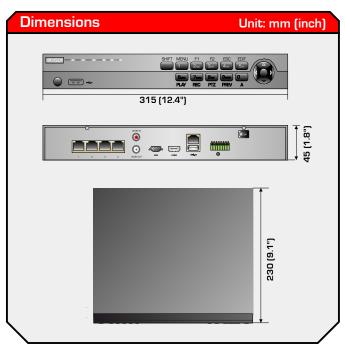

|                         | DS-7604NI-E1/4P/A                                                                               |
|-------------------------|-------------------------------------------------------------------------------------------------|
| VIDEO / AUDIO INPUT     |                                                                                                 |
| IP Video Input          | 4-ch                                                                                            |
| Two-Way Audio Input     | 1-ch, RCA (2.0 Vp-p, 1Ω)                                                                        |
| Incoming Bandwidth      | 25Mbps                                                                                          |
| Outgoing Bandwidth      | 80Mbps                                                                                          |
| Remote Connection       | 128                                                                                             |
| VIDEO/ AUDIO OUTPUT     |                                                                                                 |
| Recording Resolution    | 5MP/4MP/3MP/1080P/UXGA/720P/VGA/<br>4CIF/DCIF/2CIF/CIF/QCIF                                     |
| Frame Rate              | Main Stream: 50fps                                                                              |
|                         | Sub Stream: 50fps                                                                               |
| HDMI / VGA Output       | 1-ch resolution:                                                                                |
|                         | 1920 x 1080P /60Hz, 1600 x 1200 /60Hz, 1280 x 1024<br>/60Hz, 1280 x 720 /60Hz, 1024 x 768 /60Hz |
| Audio Output            | 1-ch, RCA (Linear, 1kΩ)                                                                         |
| Playback Resolution     | 5MP/4MP/3MP/1080P/UXGA/720P/VGA/4CIF/DCIF<br>/2CIF/CIF/QCIF                                     |
| DECODING                |                                                                                                 |
| Live View/ Playback Res | 5MP/4MP/3MP/1080p/UXGA/<br>720p/VGA/4CIF/DCIF/2CIF/CIF/QCIF                                     |
| Capability              | 4-ch @ 1080P                                                                                    |
| HARD DISK               |                                                                                                 |
| SATA                    | 1 SATA interface for 1 HDD                                                                      |
| Capacity                | Up to 4TB capacity for each disk                                                                |
| EXTERNAL INTERFACE      |                                                                                                 |
| Network Interface       | 1 RJ-45 10 / 100 / 1000 Mbps self-adaptive Ethernet interface                                   |
| USB interface           | 1 × USB 2.0 and 1 × USB 3.0                                                                     |
| Alarm in/out            | 4/1                                                                                             |
| POE                     |                                                                                                 |
| Interface               | 4 independent 100Mbps PoE network interface                                                     |
| Max Power               | 50W                                                                                             |
| Supported Standard      | AF and AT                                                                                       |
| GENERAL                 |                                                                                                 |
| Power Supply            | 48V DC                                                                                          |
| Consumption             | <pre>≤ 10W (without hard disk and PoE)</pre>                                                    |
| Working Temperature     | -10°C ~ +55°C                                                                                   |
| Working Humidity        | 10% ~ 90%                                                                                       |
| Chassis                 | 1U chassis                                                                                      |
| Dimensions (WxHxD)      | 315 x 45 x 230mm (12.4" x 1.8" x 9.1")                                                          |
| Weight                  | ≤ 1 Kg (without hard disk)                                                                      |
| aneight.                | 2 T Ky (WILHOUL HARU UISK)                                                                      |